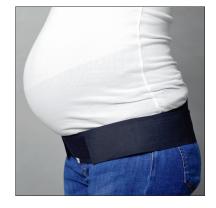

## ART.NO 50104

MammaFix is a semi-elastic SI belt (Sacroiliac Belt) that provides effective support across the pelvis. Suitable for use during pregnancy and in the case of pelvic joint problems. The belt is wrapped around the body and then fastened with Velcro in the centre. This makes it simple to adjust to provide the required stability. Sits securely in position as it is coated with silicone on the inside to prevent slipping. MammaFix is available in two lengths; both sizes are simple to shorten by cutting the belt at the marked seam along the edges of the strap. Made of sturdy elastic and rigid Velcro material. Colour: black.