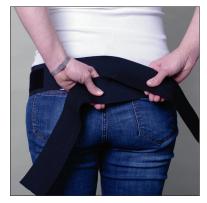

## ART.NO 50104

MammaFix is a semi-elastic SI belt (Sacroiliac Belt) that provides effective support across the pelvis. Suitable for use during pregnancy and in the case of pelvic joint problems. The belt is wrapped around the body and then fastened with Velcro in the centre. This makes it simple to adjust to provide the required stability. Sits securely in position as it is coated with silicone on the inside to prevent slipping. MammaFix is available in two lengths; both sizes are simple to shorten by cutting the belt at the marked seam along the edges of the strap. Made of sturdy elastic and rigid Velcro material. Colour: black.